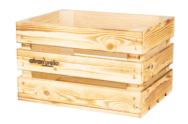

## WOODY Basket, the click on and off for perfect for a handcrafted vintage style!

WOODY Basket is an artisan-crafted wooden basket that brings a touch of vintage charm to your bicycle, designed to perfectly fit both front and rear AVS Carriers, ensuring a seamless and secure attachment. For those with other carrier models, WOODY is also available with standard brackets, offering versatile installation options.

## Technical data:

Dimensions: W39 x H24 x D29 cm Carrying Capacity: 10 kg (22 lb)

AVS: Yes