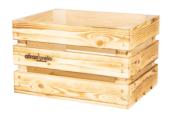

## WOODY Basket, the click on and off for perfect for a handcrafted vintage style!

WOODY Basket is an artisan-crafted wooden basket that brings a touch of vintage charm to your bicycle, designed to perfectly fit both front and rear AVS Carriers, ensuring a seamless and secure attachment. For those with other carrier models, WOODY is also available with standard brackets, offering versatile installation options.

## Technical data:

Dimensions: W39 x H24 x D29 cm Carrying Capacity: 10 kg (22 lb)

AVS: Yes