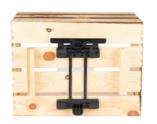

## WOODY Basket, the click on and off for perfect for a handcrafted vintage style!

WOODY Basket is an artisan-crafted wooden basket that brings a touch of vintage charm to your bicycle, designed to perfectly fit both front and rear AVS Carriers, ensuring a seamless and secure attachment. For those with other carrier models, WOODY is also available with standard brackets, offering versatile installation options.