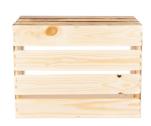

## WOODY Basket, the click on and off for perfect for a handcrafted vintage style!

WOODY Basket is an artisan-crafted wooden basket that brings a touch of vintage charm to your bicycle, designed to perfectly fit both front and rear AVS Carriers, ensuring a seamless and secure attachment. For those with other carrier models, WOODY is also available with standard brackets, offering versatile installation options.

## Technical data:

Dimensions: W39 x H24 x D29 cm Carrying Capacity: 10 kg (22 lb)

AVS: Yes