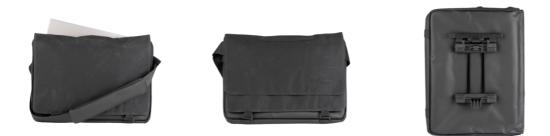

## A must have for the urban commuter, the METRO Messenger Bag, stylish, secure and easy to use, it's just click on and off!

METRO Messenger Bag is perfect for the commuter-style, designed specifically for urban cyclists. Crafted with premium waxed canvas, it combines style and functionality seamlessly. Equipped with a padded 15" laptop sleeve, three spacious notebook compartments, a dedicated zippered pocket for electronics and valuables, as well as a convenient penholder.

## Technical Data:

Weight: 1.35 kg Volume: 10L Dimensions: W41 x H31 x D8 AVS: Yes Details: Laptop Sleeve, Water-Resistant