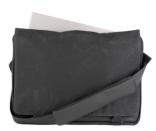

## **AVS METRO Messenger Bag**

| SKU | 3010002897    |
|-----|---------------|
| EAN | 5608554017786 |

## A must have for the urban commuter, the METRO Messenger Bag, stylish, secure and easy to use, it's just click on and off!

METRO Messenger Bag is perfect for the commuter-style, designed specifically for urban cyclists. Crafted with premium waxed canvas, it combines style and functionality seamlessly. Equipped with a padded 15" laptop sleeve, three spacious notebook compartments, a dedicated zippered pocket for electronics and valuables, as well as a convenient penholder.