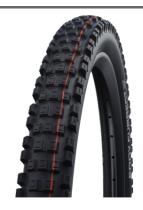

Tread design inspired by Motocross with massive, stable studs in the center and the shoulder area for reliable riding behavior.

Concise V-Grooves in the center and side blocks for direct, precise steering characteristics.

Specially adjusted design for front and rear wheel use.