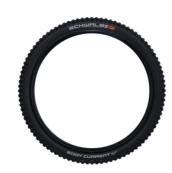

## Schwalbe Eddy Current Rear Tire | Super Gravity | 27.5"x2.60 (65-584)

 SKU
 3010003137

 EAN
 5608554018035

Schwalbe Eddy Current Rear Tire | Super Gravity |

Beeg recommends the use of this rear tire, as an upgrade, on the Full-Suspension/HardTail models.

## Technical Data:

Size: ETRTO 65-584 (27.5x2.60 Inch)

Type: Folding

Compound: Addix Soft Version: Super Gravity

Color: Black

Seal: TLE (Tubeless Easy)

Weight: 1430 g

Pressure: 1.5-3.0 Bar (20-45 psi)