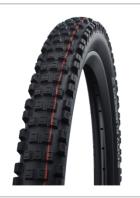

## REAR:

Maximum propulsion and braking traction throughmassive blocks that transmit sufficient power to the ground, even on the steepest climbs. Hard wearing thanks to large-volume center studs.