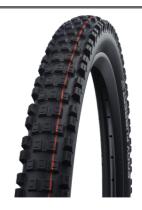

## Schwalbe Eddy Current Rear Tire | Super Gravity |

Beeg recommends the use of this rear tire, as an upgrade, on the Full-Suspension/HardTail models.

THE REVOLUTION FOR E-MTB'S. Our first real E-MTB specialist for All Mountain and Enduro. It allows uncompromising riding even uphill, takes fierce acceleration as well as allowing technical riding on trails. Its solid appearance comes from the stable blocks, more rubber and big widths.

Tread design inspired by Motocross with massive, stable studs in the center and the shoulder area for reliable riding behavior.

Concise V-Grooves in the center and side blocks for direct, precise steering characteristics.

## REAR:

Maximum propulsion and braking traction throughmassive blocks that transmit sufficient power to the ground, even on the steepest climbs. Hard wearing thanks to large-volume center studs.