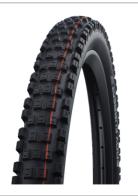

## Schwalbe Eddy Current Rear Tire | Super Gravity |

Beeg recommends the use of this rear tire, as an upgrade, on the Full-Suspension/HardTail models.

THE REVOLUTION FOR E-MTB'S. Our first real E-MTB specialist for All Mountain and Enduro. It allows uncompromising riding even uphill, takes fierce acceleration as well as allowing technical riding on trails. Its solid appearance comes from the stable blocks, more rubber and big widths.

Tread design inspired by Motocross with massive, stable studs in the center and the shoulder area for reliable riding behavior.

Concise V-Grooves in the center and side blocks for direct, precise steering characteristics.

## REAR:

Maximum propulsion and braking traction throughmassive blocks that transmit sufficient power to the ground, even on the steepest climbs. Hard wearing thanks to large-volume center studs.