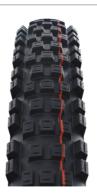

Tread design inspired by Motocross with massive, stable studs in the center and the shoulder area for reliable riding behavior.

Concise V-Grooves in the center and side blocks for direct, precise steering characteristics.

Specially adjusted design for front and rear wheel use.

## REAR:

Maximum propulsion and braking traction throughmassive blocks that transmit sufficient power to the ground, even on the steepest climbs. Hard wearing thanks to large-volume center studs.