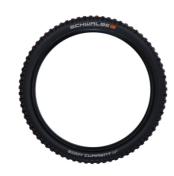

## Schwalbe Eddy Current Front Tire | Super Trail | 29"x2.40 (62-622)

| SKU | 3010003138    |
|-----|---------------|
| EAN | 5608554018042 |

Soft Compound

So Depart Tall

As another in a make and a adia.

As another in a make anot

## **TECHNICAL DATA:**

Size: ETRTO 62-622 (29x2.40 Inch)

Type: Folding

Compound: Addix Soft Version: Super Trail

Color: Black

Seal: TLE (Tubeless Easy)

Weight: 1215 g

Pressure: 1.6-3.5 Bar (23-50 psi)