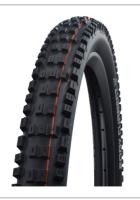

## Schwalbe Eddy Current Front Tire | Super Trail |

Beeg recommends the use of this front tire, as an upgrade, on the Full-Suspension/HardTail models.

THE REVOLUTION FOR E-MTB'S. Our first real E-MTB specialist for All Mountain and Enduro. It allows uncompromising riding even uphill, takes fierce acceleration as well as allowing technical riding on trails. Its solid appearance comes from the stable blocks, more rubber and big widths.

Tread design inspired by Motocross with massive, stable studs in the center and the shoulder area for reliable riding behavior.

Concise V-Grooves in the center and side blocks for direct, precise steering characteristics.

## FRONT:

Reliable cornering grip paired with high braking traction.

Excellent transmission of steering corrections throughlong grip edges even when less weight is on the front wheel in ascents. The result: Understeer is more controllable.