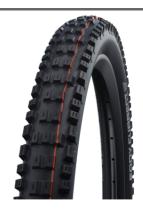

## Schwalbe Eddy Current Front Tire | Super Trail |

Beeg recommends the use of this front tire, as an upgrade, on the Full-Suspension/HardTail models.

THE REVOLUTION FOR E-MTB'S. Our first real E-MTB specialist for All Mountain and Enduro. It allows uncompromising riding even uphill, takes fierce acceleration as well as allowing technical riding on trails. Its solid appearance comes from the stable blocks, more rubber and big widths.

Tread design inspired by Motocross with massive, stable studs in the center and the shoulder area for reliable riding behavior.

Concise V-Grooves in the center and side blocks for direct, precise steering characteristics.

## FRONT:

Reliable cornering grip paired with high braking traction.

Excellent transmission of steering corrections throughlong grip edges even when less weight is on the front wheel in ascents. The result: Understeer is more controllable.