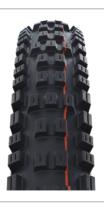

## Schwalbe Eddy Current Front Tire | Super Trail | 29"x2.40 (62-622)

| SKU | 3010003138    |
|-----|---------------|
| EAN | 5608554018042 |

Soft Compound

So Depart Tall

As another in a make and a adia.

As another in a make anot

Tread design inspired by Motocross with massive, stable studs in the center and the shoulder area for reliable riding behavior.

Concise V-Grooves in the center and side blocks for direct, precise steering characteristics.

Specially adjusted design for front and rear wheel use.

## FRONT:

Reliable cornering grip paired with high braking traction.

Excellent transmission of steering corrections throughlong grip edges even when less weight is on the front wheel in ascents. The result: Understeer is more controllable.

## **TECHNICAL DATA:**

Size: ETRTO 62-622 (29x2.40 Inch)

Type: Folding

Compound: Addix Soft Version: Super Trail

Color: Black

Seal: TLE (Tubeless Easy)

Weight: 1215 g

Pressure: 1.6-3.5 Bar (23-50 psi)