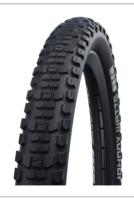

## Schwalbe Johnny Watts Tire | DD - RaceGuard | 29"x2.35 (60-622)

**SKU** 3010003354 **EAN** 5608554018011

## Schwalbe Johnny Watts Tire | DD - RaceGuard |

Beeg recommends the use of this tire, as an upgrade, on the all the ATB/Hardtail models.

THE PERFECT CHOICE FOR SUV BIKES. Like no other, Johnny Watts unites smooth rolling on hard ground with longevity and puncture protection. Off-road instilling confidence, while on pavement rolling whisper-quiet.

Versatile tread for a wide range of use from asphalt to off-road.

Blocks with large contact areas for excellent rolling, little vibration and high durability.

Steady and forgiving cornering behavior on hard ground.