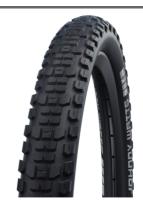

## Schwalbe Johnny Watts Tire | DD - RaceGuard | 29"x2.35 (60-622)

**SKU** 3010003354 **EAN** 5608554018011

## Schwalbe Johnny Watts Tire | DD - RaceGuard |

Beeg recommends the use of this tire, as an upgrade, on the all the ATB/Hardtail models.

THE PERFECT CHOICE FOR SUV BIKES. Like no other, Johnny Watts unites smooth rolling on hard ground with longevity and puncture protection. Off-road instilling confidence, while on pavement rolling whisper-quiet.

Versatile tread for a wide range of use from asphalt to off-road.

Blocks with large contact areas for excellent rolling, little vibration and high durability.

Steady and forgiving cornering behavior on hard ground.