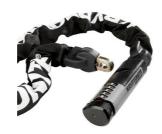

## **Kryptonite Kryptolok 912**

| SKU | 3010004415    |
|-----|---------------|
| EAN | 5608554017953 |

Securing your BEEQ is crucial to prevent theft. Using a locker can be an effective way to enhance anti-theft measures. Notably, this solution features the formidable Kryptonite antitheft protection, entitling you to a cashback of up to €1500 in the unfortunate event of your bicycle being stolen. This added layer of assurance underscores our commitment to safeguarding your valuable possession.

## **Technical Data:**

END LINK LOCKING POINT for extensive holding power 4-SIDED 3T MANGANESE STEEL CHAIN LINKS 5 DIGIT RESETTABLE COMBINATION over 100,000 codes PATENT PENDING LOCK HEAD DESIGN

Combo Safe Program

Product dimensions: Length 120cm

Product weight: 3,33Kgs

Instructions manual - LINK

**ANTI-THEFT PROTECTION - LINK**