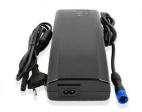

### Fast Charger - 4A 42V

With the 4A fast charger, you'll cut the charging time in half on your BEEQ electric bikes equipped with BMZ battery, specifically the C800 Urban Motion and C800 Trekking models.

You can achieve a full charge in just 4 hours. Take advantage of the convenience and speed of this charger to be readily prepared for your adventures!

#### **Technical Data:**

42 Volt 4A (Charging current) Plug Round 3-Pin