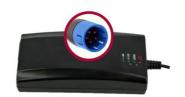

## Display:

1 x red LED

1 x green LED mode

## **Display Information:**

Standby: green flashing slow

Battery is charging: green flashing Battery fully charged: green light on

Heavy error: red flashing.