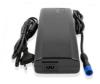

### Fast Charger - 4A 42V

With the 4A fast charger, you'll cut the charging time in half on your BEEQ electric bikes equipped with BMZ battery, specifically the C800 Urban Motion and C800 Trekking models.

You can achieve a full charge in just 4 hours. Take advantage of the convenience and speed of this charger to be readily prepared for your adventures!

#### **Technical Data:**

42 Volt 4A (Charging current) Plug Round 3-Pin