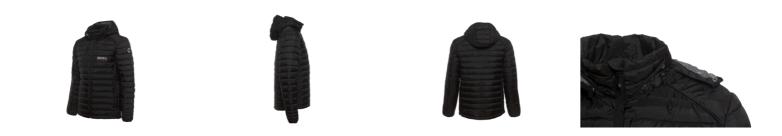

## BEEQ's Jacket - comfort and style during your e-bike rides!

Crafted with high-quality materials, BEEQ jacket its made from breathable fabric ensuring you will stay comfortable throughout your ride.

The padded interior provides cushioning for your torso, ensuring a comfortable ride even on bumpy roads. The adjustable straps ensure a secure fit, while the lightweight and breathable material keeps you cool and comfortable and when it comes to style, our jacket has got you covered. The sleek and sophisticated design makes it a stylish addition to your e-bike gear collection.