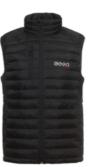

## **BEEQ Waistcoat Man**

| SKU              | BEEQ000017    |
|------------------|---------------|
| EAN              | 5608554017922 |
| SIZE             | XL            |
| AVAILABLE SIZES  | M L S XL      |
| COLOR            | BLACK SUIT    |
| AVAILABLE COLORS |               |
|                  | BLACK SUIT    |

## BEEQ's Waistcoat - comfort and style during your e-bike rides!

Our waistcoat has a sleek and sophisticated design that's perfect for your e-bike rides, whether you're commuting to work or exploring the outdoors. The BEEQ waistcoat is the perfect companion for your e-bike.