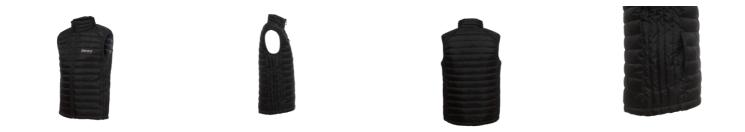

## BEEQ's Waistcoat - comfort and style during your e-bike rides!

Our waistcoat has a sleek and sophisticated design that's perfect for your e-bike rides, whether you're commuting to work or exploring the outdoors. The BEEQ waistcoat is the perfect companion for your e-bike.

Our waistcoat is perfect for providing maximum comfort thanks to its lightweight material that helps keep you cool and comfortable during the ride, as well as the adjustable straps.

Sizes:

S: Chest Size: 88-94cm M: Chest Size: 94-100cm L: Chest Size: 100-106cm XL: Chest Size: 106-112cm